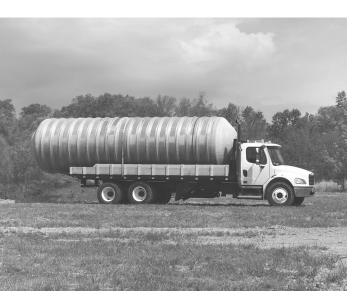

Rampco Body Co. introduces the most versatile truck in the industry. Combining all the advantages of a flat bed dump and an industrial rollback.

From hauling a multitude of equipment, aggregate materials, to winching trees, concrete pipes, tanks, containers, the list goes on and on.

## DELIVERS YOUR EQUIPMENT IN THE MORNING.

- 🕀 HAULS MATERIAL ALL DAY.
- HAULS YOUR EQUIPMENT HOME AT NIGHT.

"RAMPCO EZ-LOAD HAULS IT ALL